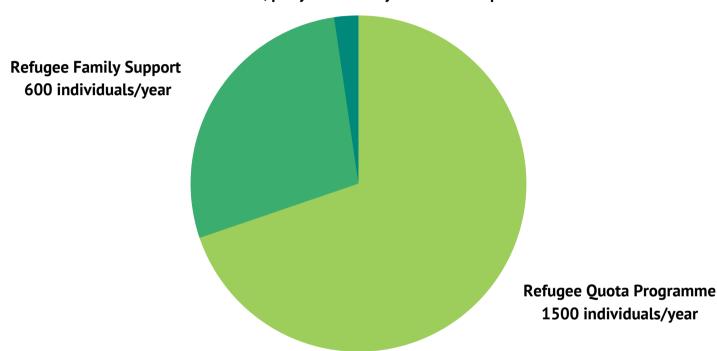

## The different pathways for refugees to resettle in Aotearoa New Zealand

Community Refugee Sponsorship (CORS)
50 individuals/per year over 3-year extended pilot

Convention Refugees/ Asylum seekers\*

Immigration New Zealand:
Information for asylum
seekers

Refugee Quota Programme

Immigration New Zealand:
New Zealand Refugee Quota
Programme

Refugee Family Support Category

Immigration New Zealand: Sponsoring family members if you are a refugee

Community Refugee ponsorship Programme\*\*